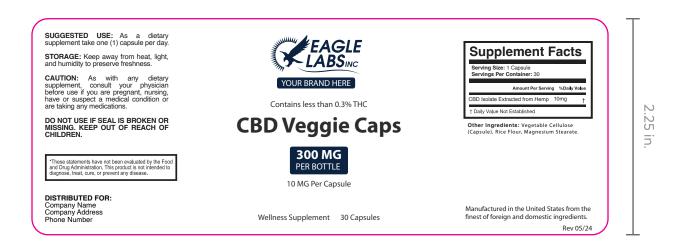

#### CBD

- **39** CBD Capsules
- 40 CBD Oil
- 41 CBD Gummies

## **CBD** Capsules

FS-CAP300-30-150WBWC

40