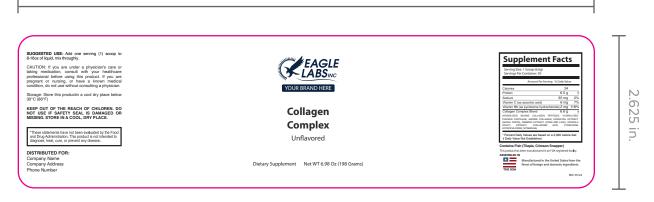

# FS-NO2-60-150WBWC





#### Biotin

#### FS-BIOTIN-60-150WBWC



6 in.



11

# **Glyco-Optimizer**

#### FS-0595-30-100WBWC



5.75 in.



### Nootropic

#### FS-BRAIN-60-150WBWC



6 in.



13

#### Testosterone

#### FS-TESTO-60-150WBWC





### **Blood Sugar Capsule**

FS-BLOODSUG-60-150WBWC





### **Blood Sugar Tablet**

FS-0595-30-100WBWC



5.75 in.



### **Prostate Capsule**

FS-PROSTATE-60-150WBWC





#### **Prostate Health Chewable**

FS-587-30-100WBWC



5.75 in.



### Turmeric

#### FS-TURM-60-150WBWC





### **Vision Care**

#### FS-VISSUP-60-150WBWC





### **Nerve Health**

#### FS-0293-60-150WBWC



6 in.



21

### Ear Health

#### FS-EARSUP-60-150WBWC





### **Dental Probiotic**

#### FS-TOOTH-30-1





## **Collagen Powder**

FS Collagen Complex



11.25 in.



### **Greens Powder**

#### FS-GRNSPOW-20WJWL



11.25 in.



2.625 in.

### **Cafe Burn Powder**

000-0000-000



11.25 in.



### **Probiotic Capsule**

#### 000-000-000





### **Probiotic Tablet**

FS-0738-PROBIOC-30





# Spirulina

GP0301-30US



6 in.

| SUGGESTED USE: As a dietary supplement,<br>take one (1) capsule daily with an 8 oz. glass of<br>water.<br>STORAGE: Keep away from heat, light, and<br>humidity to preserve freshness.                                                                                                                                                                   | EAGLE                                    | Supplement Facts<br>Serving Ster 1 Capsule<br>Serving: Per Container: 30