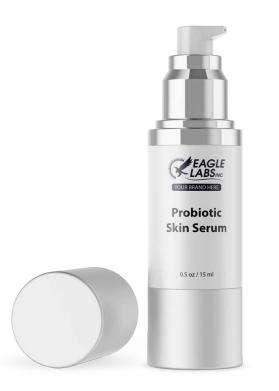

| Dietary Supplement 30 Capsules           | This product has been manufactured in an FDA registered facility<br>REV 07/2                                                                                                                                                                  |

29

### Colostrum

FS-COL-60



8.75 in.



### **GLP-1 Balance**

#### GP0301-30US





Pet

### **Pet Probiotic**

FS-0585-01



4 in.



32

33

### **Anti-Wrinkle Cream**

FS-008-01



3.25 in.



### **Probiotic Skin Serum**

FS-396-01



3.25 in.



1.5in.

# Eye Cream

FS-043-0.5



3.25 in.



### Instant Tightening Cream

#### FS-259-0.5



3.25 in.



### Vitamin C Serum

FS-248-01





### Vitamin C Cream

#### FS-258-0.5



3.25 in.



## **CBD** Capsules

FS-CAP300-30-150WBWC





40

#### CBD Oil

# CBD Oil

FS-046-01





## **CBD Gummies**

FS-300SGGUM-30-150WBWC