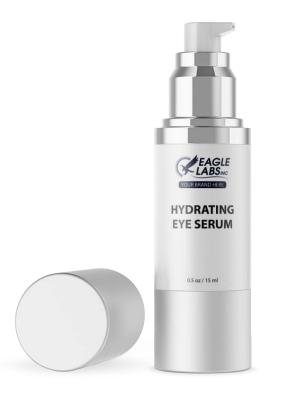

| Dietary Supplement 30 Capsules           | This product has been manufactured in an FDA registered facility<br>REV 07/2                                                                                                                                                                  |

29

### Colostrum

FS-COL-60



8.75 in.



### **GLP-1 Balance**

#### GP0301-30US





Pet

### **Pet Probiotic**

FS-0585-01



4 in.



32

33

### **Anti-Wrinkle Cream**

FS-008-01



3.25 in.



### **Probiotic Skin Serum**

FS-396-01



3.25 in.



1.5in.

# Eye Cream

FS-043-0.5



3.25 in.



### Instant Tightening Cream

#### FS-259-0.5



3.25 in.



### Vitamin C Serum

FS-248-01





### Vitamin C Cream

#### FS-258-0.5



3.25 in.



## **CBD** Capsules

FS-CAP300-30-150WBWC





40

#### CBD Oil

# CBD Oil

FS-046-01





## **CBD Gummies**

FS-300SGGUM-30-150WBWC