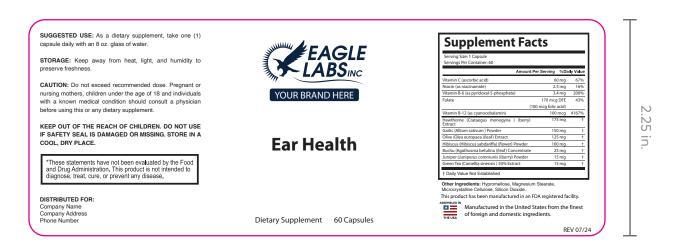

6 in.



8

### Male Enhancement Gummy

#### FS-MEGUM-30-150WBWC



6 in.



9

## Nitric Oxide (NO2)

#### FS-NO2-60-150WBWC





#### Biotin

#### FS-BIOTIN-60-150WBWC



6 in.



11

# **Glyco-Optimizer**

#### FS-0595-30-100WBWC



5.75 in.



### Nootropic

#### FS-BRAIN-60-150WBWC



6 in.



13

#### Testosterone

#### FS-TESTO-60-150WBWC





### **Blood Sugar Capsule**

FS-BLOODSUG-60-150WBWC





### **Blood Sugar Tablet**

FS-0595-30-100WBWC



5.75 in.



### **Prostate Capsule**

FS-PROSTATE-60-150WBWC





#### **Prostate Health Chewable**

FS-587-30-100WBWC



5.75 in.



### Turmeric

#### FS-TURM-60-150WBWC





### **Vision Care**

#### FS-VISSUP-60-150WBWC





### **Nerve Health**

#### FS-0293-60-150WBWC



6 in.



21

### Ear Health

#### FS-EARSUP-60-150WBWC





### **Dental Probiotic**

#### FS-TOOTH-30-1





## **Collagen Powder**

FS Collagen Complex



11.25 in.



### **Greens Powder**

#### FS-GRNSPOW-20WJWL



11.25 in.



2.625 in.

### **Cafe Burn Powder**

000-0000-000



11.25 in.



### **Probiotic Capsule**

#### 000-000-000





### **Probiotic Tablet**

FS-0738-PROBIOC-30





# Spirulina

GP0301-30US



6 in.

| SUGGESTED USE: As a dietary supplement,<br>take one (1) capsule daily with an 8 oz. glass of<br>water.<br>STORAGE: Keep away from heat, light, and<br>humidity to preserve freshness.                                                                                                                                                                   | EAGLE                                    | Supplement Facts<br>Serving Ster 1