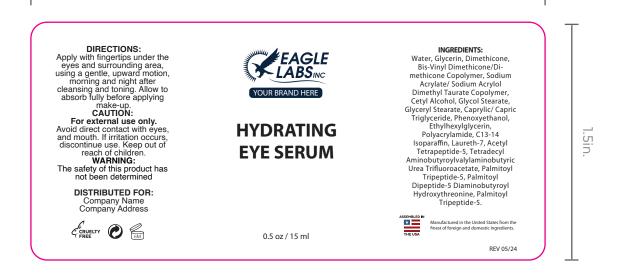

| Dietary Supplement 30 Capsules           | This product has been manufactured in an FDA registered facility<br>REV 07/2                                                                                                                                                                  |

29

### Colostrum

FS-COL-60



8.75 in.



### **GLP-1 Balance**

#### GP0301-30US





Pet

### **Pet Probiotic**

FS-0585-01



4 in.



32

33

### **Anti-Wrinkle Cream**

FS-008-01



3.25 in.



### **Probiotic Skin Serum**

FS-396-01



3.25 in.



1.5in.

# Eye Cream

FS-043-0.5



3.25 in.



### Instant Tightening Cream

#### FS-259-0.5



3.25 in.



### Vitamin C Serum

FS-248-01





### Vitamin C Cream

#### FS-258-0.5



3.25 in.



## **CBD** Capsules

FS-CAP300-30-150WBWC





40

#### CBD Oil

# CBD Oil

FS-046-01





## **CBD Gummies**

FS-300SGGUM-30-150WBWC