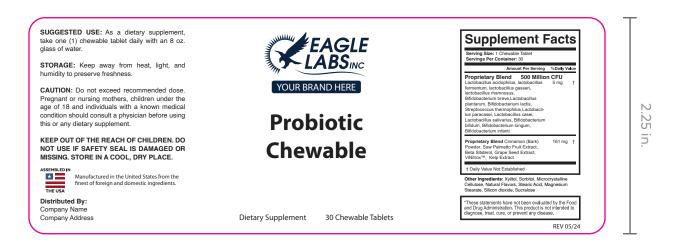

### **Probiotic Capsule**

#### 000-000-000

### **Probiotic Tablet**

FS-0738-PROBIOC-30