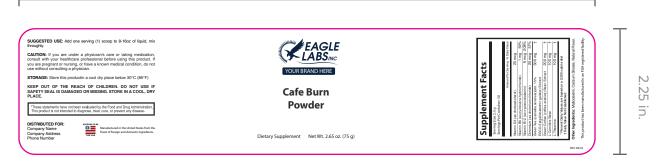

5.75 in.



### Nootropic

#### FS-BRAIN-60-150WBWC



6 in.



13

#### Testosterone

#### FS-TESTO-60-150WBWC





### **Blood Sugar Capsule**

FS-BLOODSUG-60-150WBWC





### **Blood Sugar Tablet**

FS-0595-30-100WBWC



5.75 in.



### **Prostate Capsule**

FS-PROSTATE-60-150WBWC





#### **Prostate Health Chewable**

FS-587-30-100WBWC



5.75 in.



### Turmeric

#### FS-TURM-60-150WBWC





### **Vision Care**

#### FS-VISSUP-60-150WBWC





### **Nerve Health**

#### FS-0293-60-150WBWC



6 in.



21

### Ear Health

#### FS-EARSUP-60-150WBWC





### **Dental Probiotic**

#### FS-TOOTH-30-1





## **Collagen Powder**

FS Collagen Complex



11.25 in.



### **Greens Powder**

#### FS-GRNSPOW-20WJWL



11.25 in.



2.625 in.

### **Cafe Burn Powder**

000-0000-000



11.25 in.



### **Probiotic Capsule**

#### 000-000-000





### **Probiotic Tablet**

FS-0738-PROBIOC-30





# Spirulina

GP0301-30US



6 in.

| SUGGESTED USE: As a dietary supplement,<br>take one (1) capsule daily with an 8 oz. glass of<br>water.<br>STORAGE: Keep away from heat, light, and<br>humidity to preserve freshness.                                                                                                                                                                   | EAGLE                                    | Supplement Facts<br>Serving Ster 1 Capsule<br>Serving: Per Container: 30                                                                                                                                                                      |
|--------------------------------