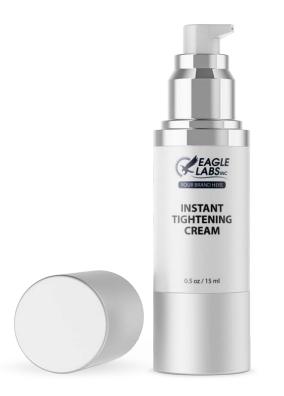

| Dietary Supplement 30 Capsules           | This product has been manufactured in an FDA registered facility<br>REV 07/2                                                                                                                                                                  |

29

### Colostrum

FS-COL-60



8.75 in.



### **GLP-1 Balance**

#### GP0301-30US





Pet

### **Pet Probiotic**

FS-0585-01



4 in.



32

33

### **Anti-Wrinkle Cream**

FS-008-01



3.25 in.



### **Probiotic Skin Serum**

FS-396-01



3.25 in.



1.5in.

# Eye Cream

FS-043-0.5



3.25 in.



### Instant Tightening Cream

#### FS-259-0.5



3.25 in.



### Vitamin C Serum

FS-248-01





### Vitamin C Cream

#### FS-258-0.5



3.25 in.



## **CBD** Capsules

FS-CAP300-30-150WBWC





40

#### CBD Oil

# CBD Oil

FS-046-01





## **CBD Gummies**

FS-300SGGUM-30-150WBWC