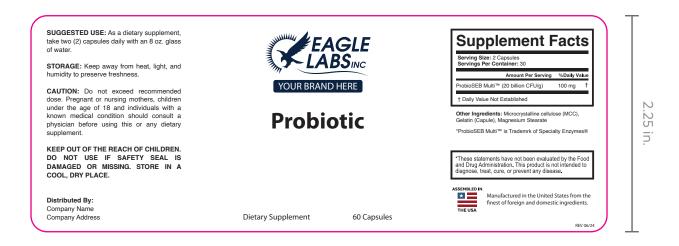

WBWC



6 in.



13

#### Testosterone

#### FS-TESTO-60-150WBWC





### **Blood Sugar Capsule**

FS-BLOODSUG-60-150WBWC





### **Blood Sugar Tablet**

FS-0595-30-100WBWC



5.75 in.



### **Prostate Capsule**

FS-PROSTATE-60-150WBWC





#### **Prostate Health Chewable**

FS-587-30-100WBWC



5.75 in.



### Turmeric

#### FS-TURM-60-150WBWC





### **Vision Care**

#### FS-VISSUP-60-150WBWC





### **Nerve Health**

#### FS-0293-60-150WBWC



6 in.



21

### Ear Health

#### FS-EARSUP-60-150WBWC





### **Dental Probiotic**

#### FS-TOOTH-30-1





## **Collagen Powder**

FS Collagen Complex



11.25 in.



### **Greens Powder**

#### FS-GRNSPOW-20WJWL



11.25 in.



2.625 in.

### **Cafe Burn Powder**

000-0000-000



11.25 in.



### **Probiotic Capsule**

#### 000-000-000





### **Probiotic Tablet**

FS-0738-PROBIOC-30





# Spirulina

GP0301-30US



6 in.

| SUGGESTED USE: As a dietary supplement,<br>take one (1) capsule daily with an 8 oz. glass of<br>water.<br>STORAGE: Keep away from heat, light, and<br>humidity to preserve freshness.                                                                                                                                                                   | EAGLE                                    | Supplement Facts<br>Serving Ster 1 Capsule<br>Serving: Per Container: 30                                                                                                                                                                      |
|---------------------------------------------------------------------------------