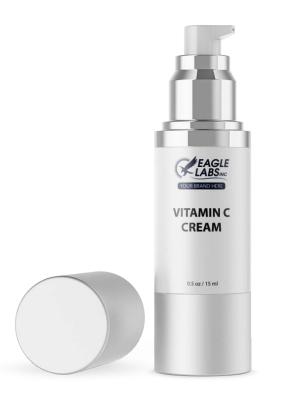

| Dietary Supplement 30 Capsules           | This product has been manufactured in an FDA registered facility<br>REV 07/2                                                                                                                                                                  |

29

### Colostrum

FS-COL-60



8.75 in.



### **GLP-1 Balance**

#### GP0301-30US





Pet

### **Pet Probiotic**

FS-0585-01



4 in.



32

33

### **Anti-Wrinkle Cream**

FS-008-01



3.25 in.



### **Probiotic Skin Serum**

FS-396-01



3.25 in.



1.5in.

# Eye Cream

FS-043-0.5



3.25 in.



### Instant Tightening Cream

#### FS-259-0.5



3.25 in.



### Vitamin C Serum

FS-248-01





### Vitamin C Cream

#### FS-258-0.5



3.25 in.



## **CBD** Capsules

FS-CAP300-30-150WBWC





40

#### CBD Oil

# CBD Oil

FS-046-01





## **CBD Gummies**

FS-300SGGUM-30-150WBWC