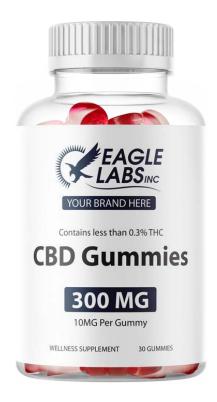

ctured in an FDA registered facility<br>REV 07/2                                                                                                                                                                  |

29

### Colostrum

FS-COL-60



8.75 in.



### **GLP-1 Balance**

#### GP0301-30US





Pet

### **Pet Probiotic**

FS-0585-01



4 in.



32

33

### **Anti-Wrinkle Cream**

FS-008-01



3.25 in.



### **Probiotic Skin Serum**

FS-396-01



3.25 in.



1.5in.

# Eye Cream

FS-043-0.5



3.25 in.



### Instant Tightening Cream

#### FS-259-0.5



3.25 in.



### Vitamin C Serum

FS-248-01





### Vitamin C Cream

#### FS-258-0.5



3.25 in.



## **CBD** Capsules

FS-CAP300-30-150WBWC





40

#### CBD Oil

# CBD Oil

FS-046-01





## **CBD Gummies**

FS-300SGGUM-30-150WBWC